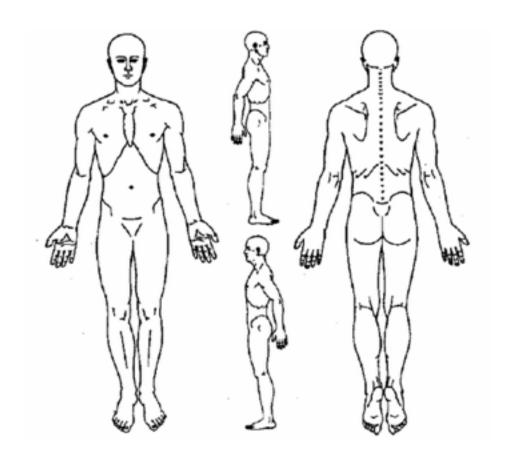

| Cardiovascular:  ☐ High blood pressure☐ Low ☐ Palpitations ☐ Faint ☐ Phlebitis ☐ Swell ☐ Other heart or blood vessel                                                                                                                                                                                                                                                                                                                                                                                                                                                                                                                                                                                                                                                                                                                                                                                                                                                                                                                                                                                                                                                                                                                                                                                                                                                                                                                                                                                                                                                                                                                                                                                                                                                                                                                                                                                                                                                                                                                                                                                                          | ting ☐ Cold<br>ling of hands ☐ Swe                                                                                                                          | hands/feet<br>elling of feet                     | ☐ Blood clots                                               |
|-------------------------------------------------------------------------------------------------------------------------------------------------------------------------------------------------------------------------------------------------------------------------------------------------------------------------------------------------------------------------------------------------------------------------------------------------------------------------------------------------------------------------------------------------------------------------------------------------------------------------------------------------------------------------------------------------------------------------------------------------------------------------------------------------------------------------------------------------------------------------------------------------------------------------------------------------------------------------------------------------------------------------------------------------------------------------------------------------------------------------------------------------------------------------------------------------------------------------------------------------------------------------------------------------------------------------------------------------------------------------------------------------------------------------------------------------------------------------------------------------------------------------------------------------------------------------------------------------------------------------------------------------------------------------------------------------------------------------------------------------------------------------------------------------------------------------------------------------------------------------------------------------------------------------------------------------------------------------------------------------------------------------------------------------------------------------------------------------------------------------------|-------------------------------------------------------------------------------------------------------------------------------------------------------------|--------------------------------------------------|-------------------------------------------------------------|
|                                                                                                                                                                                                                                                                                                                                                                                                                                                                                                                                                                                                                                                                                                                                                                                                                                                                                                                                                                                                                                                                                                                                                                                                                                                                                                                                                                                                                                                                                                                                                                                                                                                                                                                                                                                                                                                                                                                                                                                                                                                                                                                               |                                                                                                                                                             | deep breath                                      |                                                             |
| Gastro-Intestinal:  ☐ Nausea ☐ Vomiting ☐ Gas/Bloating ☐ Hiccupate of the stools☐ Black of the stools☐ Black of the stools☐ Black of the stools☐ Black of the stools☐ Itchy are ☐ Other gastrointestinal concerns:                                                                                                                                                                                                                                                                                                                                                                                                                                                                                                                                                                                                                                                                                                                                                                                                                                                                                                                                                                                                                                                                                                                                                                                                                                                                                                                                                                                                                                                                                                                                                                                                                                                                                                                                                                                                                                                                                                            | stools                                                                                                                                                      | the stools anus                                  | Constipation<br>Bad breath<br>Abdominal pain<br>Hemorrhoids |
| ☐ Urgency to urinate ☐ Bedwetting ☐ Increased libido ☐ Nocturnal emissions ☐ □                                                                                                                                                                                                                                                                                                                                                                                                                                                                                                                                                                                                                                                                                                                                                                                                                                                                                                                                                                                                                                                                                                                                                                                                                                                                                                                                                                                                                                                                                                                                                                                                                                                                                                                                                                                                                                                                                                                                                                                                                                                | Frequent urination<br>Unable to hold urine<br>Kidney stones<br>Decreased libido<br>Sores on genitals<br>Chronic yeast infectior<br>Is and/or urinary syster | ☐ Decrease i☐ Impotency☐ Premature☐ Frequent Uns | n flow<br>ejaculation<br>JTI's                              |
| ☐ Muscle pain ☐ Muscle                                                                                                                                                                                                                                                                                                                                                                                                                                                                                                                                                                                                                                                                                                                                                                                                                                                                                                                                                                                                                                                                                                                                                                                                                                                                                                                                                                                                                                                                                                                                                                                                                                                                                                                                                                                                                                                                                                                                                                                                                                                                                                        | nkle pain ☐ Muscle p<br>☐ Joint with                                                                                                                        | spasms 🗖 pains 🗇                                 | Knee pain of motion:                                        |
| Neuropsychological:  Seizures Loss of Concust | ssion                                                                                                                                                       | coordination [ressed [                           | Seasy to anger                                              |